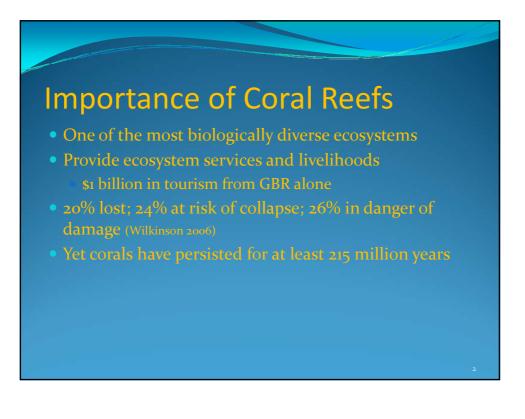

| Stressor            |                   | g 💳               |                   |              |                   |                   |                     |                   |                   |
|---------------------|-------------------|-------------------|-------------------|--------------|-------------------|-------------------|---------------------|-------------------|-------------------|
|                     | Acidity           | Bleaching         | CoTS<br>outbreaks | Cyclones     | Disease           | Irradiance        | Nutrient<br>Loading | Increased<br>SST  | Symbiont<br>Clade |
| Acidity             |                   | ?                 |                   |              |                   | $\downarrow$      | $\uparrow$          | ↑↓