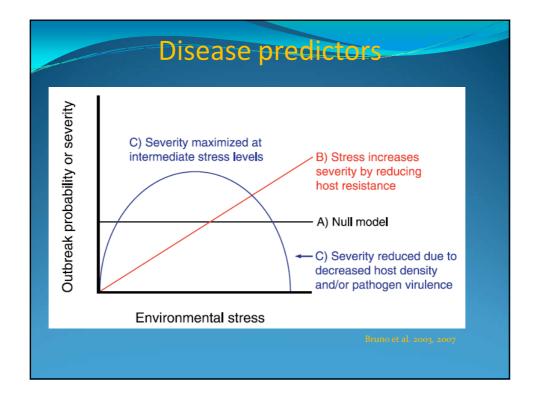

| Stressor            |                   | g 💳               |                   |              |                   |                   |                     |                   |                   |
|---------------------|-------------------|-------------------|-------------------|--------------|-------------------|-------------------|---------------------|-------------------|-------------------|
|                     | Acidity           | Bleaching         | CoTS<br>outbreaks | Cyclones     | Disease           | Irradiance        | Nutrient<br>Loading | Increased<br>SST  | Symbiont<br>Clade |
| Acidity             |                   | ?                 |                   |              |                   | $\downarrow$      | $\uparrow$          | ↑↓                |