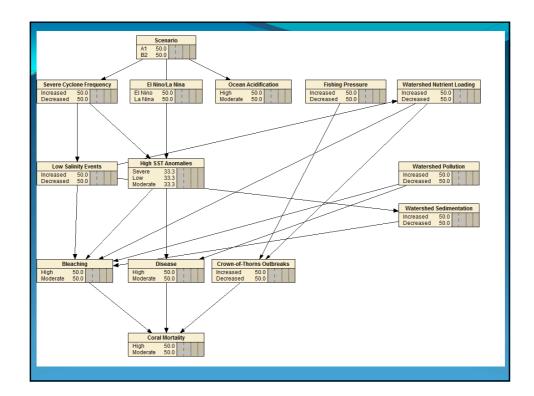

| Stressor            |                   | g 💳               |                   |              |                   |                   |                     |                   |                   |
|---------------------|-------------------|-------------------|-------------------|--------------|-------------------|-------------------|---------------------|-------------------|-------------------|
|                     | Acidity           | Bleaching         | CoTS<br>outbreaks | Cyclones     | Disease           | Irradiance        | Nutrient<br>Loading | Increased<br>SST  | Symbiont<br>Clade |
| Acidity             |                   | ?                 |                   |              |                   | $\downarrow$      | $\uparrow$          | ↑↓                |                   |
| Bleaching           | $\uparrow$        |                   | ?                 | ?            | $\uparrow$        | ↑↓                | $\uparrow$          | $\uparrow$        | $\leftrightarrow$ |
| CoTS<br>outbreaks   | ?                 | ?                 | Ŷ                 | 1            | ?                 |                   | 1                   | $\uparrow$        | $\leftrightarrow$ |
| Cyclones            | $\uparrow$        |                   |                   |              |                   |                   |                     | ↑↓                |                   |
| Disease             | $\uparrow$        | $\uparrow$        | $\uparrow$        | $\uparrow$   | $\uparrow$        | $\uparrow$        | $\uparrow$          | $\uparrow$        | $\leftrightarrow$ |
| Irradiance          |                   | $\uparrow$        |                   |              |                   |                   | $\downarrow$        | $\uparrow$        | $\leftrightarrow$ |
| Nutrient<br>Loading |                   |                   |                   | 1            |                   |                   |                     | Ŷ                 |                   |
| Increased<br>SST    |                   |                   |                   | $\downarrow$ |                   | $\uparrow$        |                     |                   |                   |
| Symbiont clade      | $\leftrightarrow$ | $\leftrightarrow$ |                   |              | $\leftrightarrow$ | $\leftrightarrow$ | ?                   | $\leftrightarrow$ |                   |