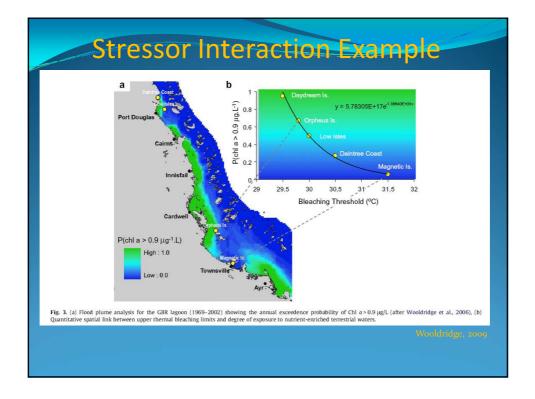

| Stressor            |                   | g 💳               |                   |              |                   |                   |                     |                   |                   |
|---------------------|-------------------|-------------------|-------------------|--------------|-------------------|-------------------|---------------------|-------------------|-------------------|
|                     | Acidity           | Bleaching         | CoTS<br>outbreaks | Cyclones     | Disease           | Irradiance        | Nutrient<br>Loading | Increased<br>SST  | Symbiont<br>Clade |
| Acidity             |                   | ?                 |                   |              |                   | $\downarrow$      | $\uparrow$          | ↑↓                |