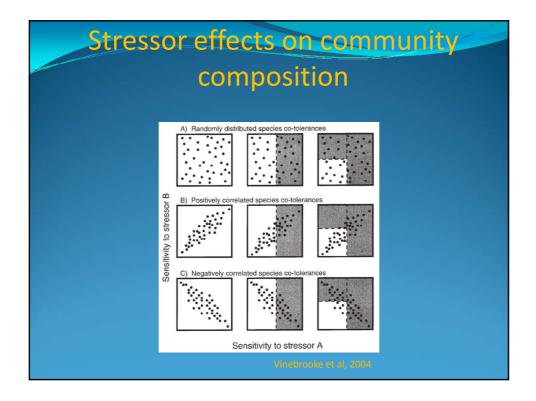

| Stressor            |                   | g 💳               |                   |              |                   |                   |                     |                   |                   |
|---------------------|-------------------|-------------------|-------------------|--------------|-------------------|-------------------|---------------------|-------------------|-------------------|
|                     | Acidity           | Bleaching         | CoTS<br>outbreaks | Cyclones     | Disease           | Irradiance        | Nutrient<br>Loading | Increased<br>SST  | Symbiont<br>Clade |
| Acidity             |                   | ?                 |                   |              |                   | $\downarrow$      | $\uparrow$          | ↑↓                |