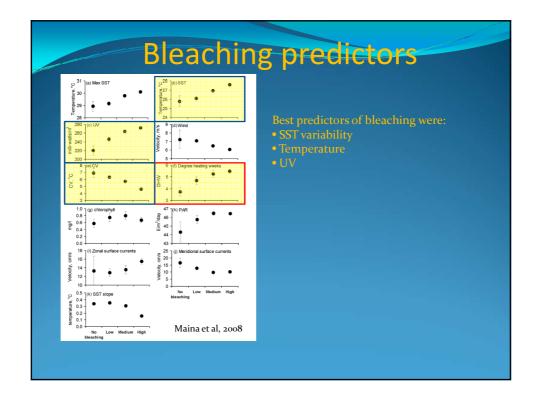

| Stressor            |                   | g 💳               |                   |              |                   |                   |                     |                   |                   |
|---------------------|-------------------|-------------------|-------------------|--------------|-------------------|-------------------|---------------------|-------------------|-------------------|
|                     | Acidity           | Bleaching         | CoTS<br>outbreaks | Cyclones     | Disease           | Irradiance        | Nutrient<br>Loading | Increased<br>SST  | Symbiont<br>Clade |
| Acidity             |                   | ?                 |                   |              |                   | $\downarrow$      | $\uparrow$          | ↑↓                |