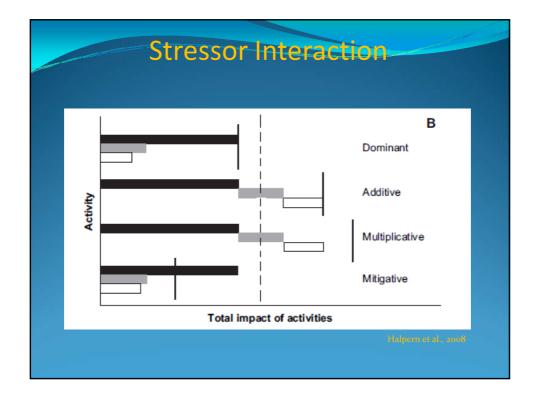

| Stressor            |                   | g 💳               |                   |              |                   |                   |                     |                   |                   |
|---------------------|-------------------|-------------------|-------------------|--------------|-------------------|-------------------|---------------------|-------------------|-------------------|
|                     | Acidity           | Bleaching         | CoTS<br>outbreaks | Cyclones     | Disease           | Irradiance        | Nutrient<br>Loading | Increased<br>SST  | Symbiont<br>Clade |
| Acidity             |                   | ?                 |                   |              |                   | $\downarrow$      | $\uparrow$          | ↑↓                |