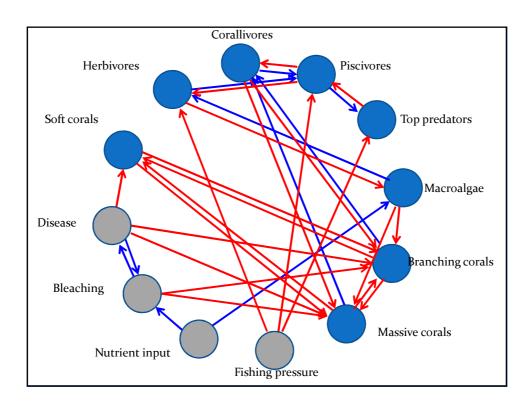

| Stressor            |                   | g 💳               |                   |              |                   |                   |                     |                   |                   |
|---------------------|-------------------|-------------------|-------------------|--------------|-------------------|-------------------|---------------------|-------------------|-------------------|
|                     | Acidity           | Bleaching         | CoTS<br>outbreaks | Cyclones     | Disease           | Irradiance        | Nutrient<br>Loading | Increased<br>SST  | Symbiont<br>Clade |
| Acidity             |                   | ?                 |                   |              |                   | $\downarrow$      | $\uparrow$          | ↑↓                |